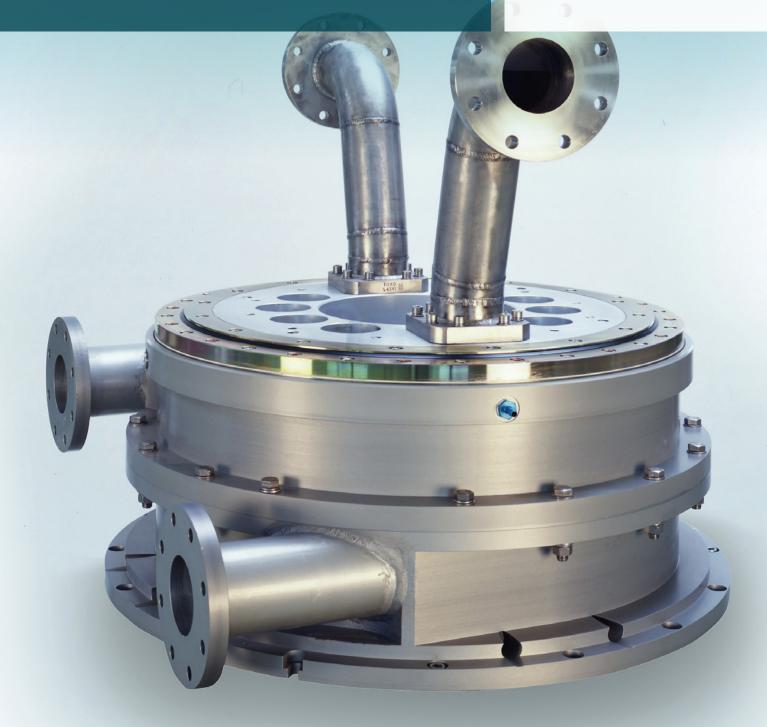

## **Customized Fluid Rotary Joints**

SCHLEIFRING offers many solutions of customized fluid rotary joints.

- Transmission of cooling fluids and air
- High pressure, high speed, high flow rates
- Integration in any SCHLEIFRING hybrid slip ring assembly or as stand-alone solution

With many decades of experience in manufacturing fluid rotary joints, SCHLEIFRING can provide the all-in-one solution customized to your transmission application.

Get in touch now, and seize the opportunity to receive a high-end product from one single supplier.