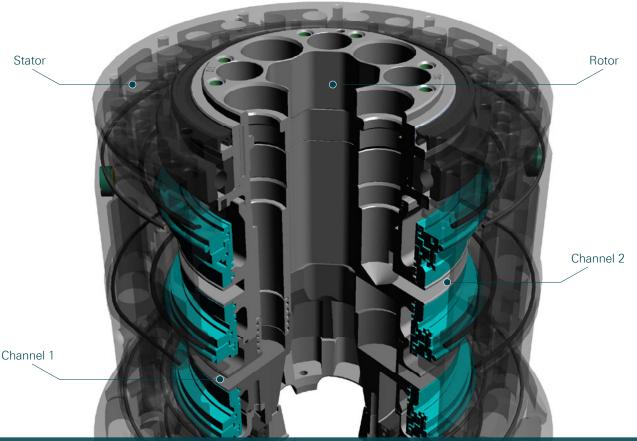

## **Customized Fluid Rotary Joints**

SCHLEIFRING offers many solutions of customized fluid rotary joints.

- Transmission of cooling fluids and air
- High pressure, high speed, high flow rates
- Integration in any SCHLEIFRING hybrid slip ring assembly or as stand-alone solution

| Characteristics            | Value                                                    |
|----------------------------|----------------------------------------------------------|
| Pressure (Inside channels) | 0 to 12 [bar]                                            |
| Flow Rate                  | Up to 1600 [I/min]                                       |
| Nominal average Torque     | 15 Nm to 150 Nm                                          |
| Channels                   | 2 fluid channels<br>1 additional as optional air channel |
| Medium                     | Cooling Fluids                                           |
| Lifetime                   | Minimum 30 million revolutions                           |